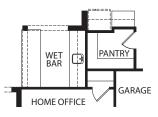

## SEBASTIAN

Optional Pocket Office with Optional Sunroom

**Optional Wet Bar** (Not available with Optional Second Level)

**Optional Extended Pantry** 

(Not available with Optional Second Level)

Optional Sunroom and Optional Family Ready Room