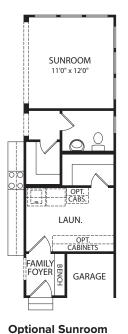

## SEBASTIAN

Optional Pocket Office with Optional Sunroom

**Optional Wet Bar** (Not available with Optional Second Level)

**Optional Extended Pantry** 

(Not available with Optional Second Level)

Optional Sunroom and Optional Family Ready Room