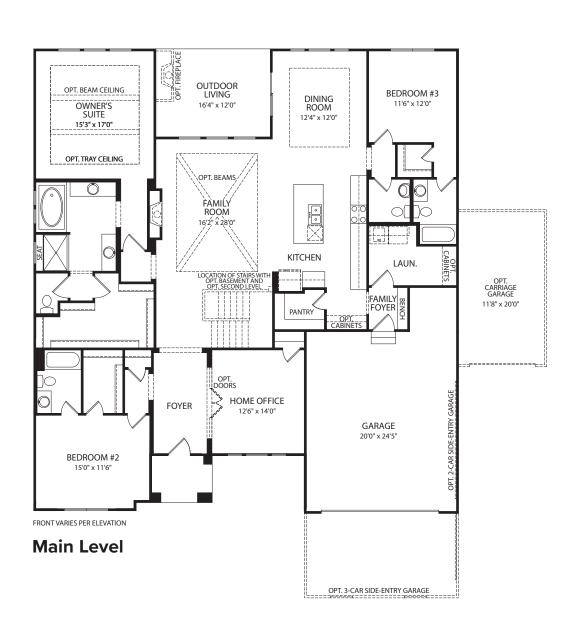

## SEBASTIAN

Optional Pocket Office with Optional Sunroom

**Optional Wet Bar** (Not available with Optional Second Level)

**Optional Extended Pantry** 

(Not available with Optional Second Level)

Optional Sunroom and Optional Family Ready Room

**Optional Family Ready Room** 

Optional Bedroom #4 (Not available with Optional Second Level)

**Optional Second Level** 

Optional Second Level

Optional Second Leve Pocket Office

FRONT VARIES PER ELEVATION

Optional Second Level Extended Pocket Office

Note: The elevations and floor plans in this brochure show optional items and materials that vary by availability and community. Room sizes may vary due to elevation and siding material selected. Because we are constantly improving our product, we reserve the right to change product features, brand names, dimensions, architectural details and design. This brochure and exterior colors shown here are for illustrative purposes only. They are not meant to represent actual product selections and may not be representative of available colors in specific communities. This is not part of a legal contract.

Illustrations show optional items and materials that vary based on availability and community requirements.