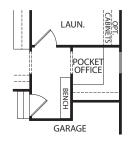

## SEBASTIAN

Optional Pocket Office with Optional Sunroom

**Optional Wet Bar** (Not available with Optional Second Level)

**Optional Extended Pantry** 

(Not available with Optional Second Level)

Optional Sunroom and Optional Family Ready Room

Optional Second Level Extended Pocket Office

Note: The elevations and floor plans in this brochure show optional items and materials that vary by availability and community. Room sizes may vary due to elevation and siding material selected. Because we are constantly improving our product, we reserve the right to change product features, brand names, dimensions, architectural details and design. This brochure and exterior colors shown here are for illustrative purposes only. They are not meant to represent actual product selections and may not be representative of available colors in specific communities. This is not part of a legal contract.