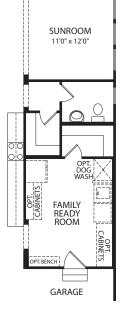

## SEBASTIAN

Optional Pocket Office with Optional Sunroom

**Optional Wet Bar** (Not available with Optional Second Level)

**Optional Extended Pantry** 

(Not available with Optional Second Level)

Optional Sunroom and Optional Family Ready Room

**Optional Family Ready Room** 

Optional Bedroom #4 (Not available with Optional Second Level)

**Optional Second Level** 

Optional Second Level

Optional Second Leve Pocket Office

FRONT VARIES PER ELEVATION