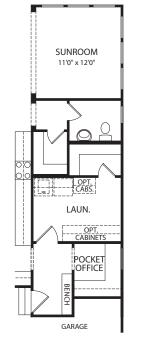

## SEBASTIAN

Optional Pocket Office with Optional Sunroom

**Optional Wet Bar** (Not available with Optional Second Level)

**Optional Extended Pantry** 

(Not available with Optional Second Level)

Optional Sunroom and Optional Family Ready Room