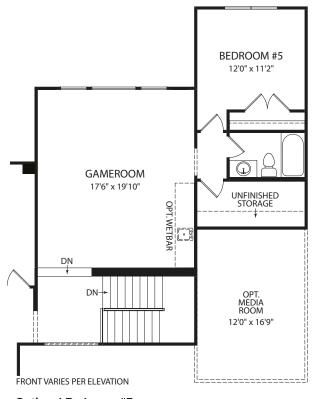

## **Second Level**

### **Optional Powder Bath**

(This Option makes the Hall Bath private to Bedroom #4)

#### Optional Bedroom #5

(This Option makes the Hall Bath private to Bedroom #4)

Illustrations show optional items and materials that vary based on availability and community requirements.