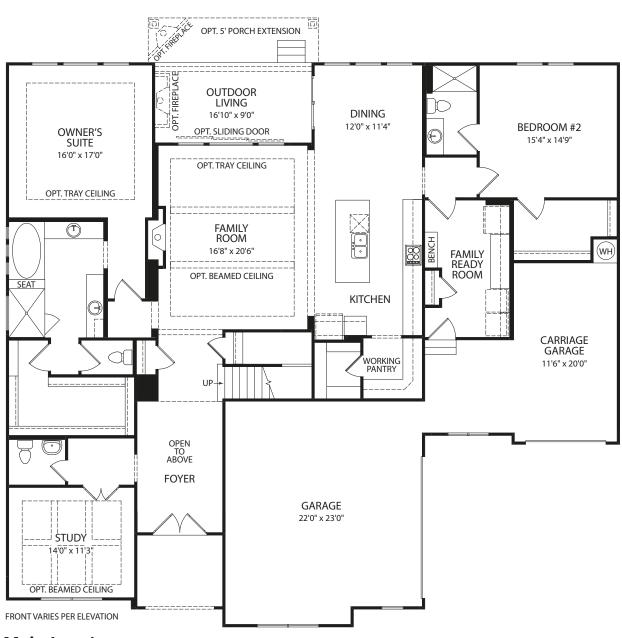

# BALLENTINE









Main Level



## **Second Level**



### **Optional Powder Bath**

(This Option makes the Hall Bath private to Bedroom #4)



#### Optional Bedroom #5

(This Option makes the Hall Bath private to Bedroom #4)





Illustrations show optional items and materials that vary based on availability and community requirements.



#### dreeshomes.com

©2020, The Drees Company. All Rights Reserved. No portion of this material may be reproduced in any form or by any means, including photocopying, without the express written permission of The Drees Company. The Drees Company will vigorously prosecute any unauthorized use of this material.