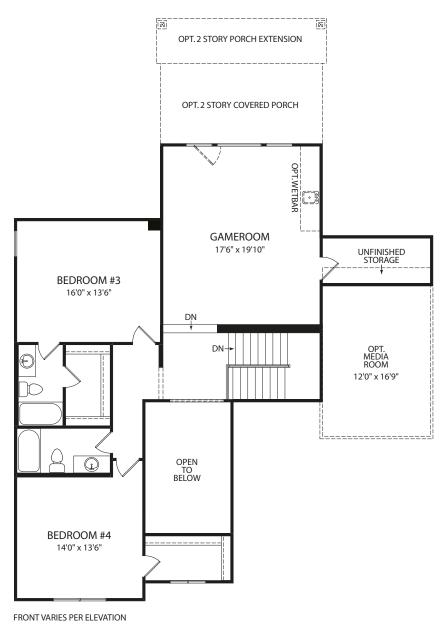

# BALLENTINE









Main Level



## **Second Level**



### **Optional Powder Bath**

(This Option makes the Hall Bath private to Bedroom #4)



#### Optional Bedroom #5

(This Option makes the Hall Bath private to Bedroom #4)





Illustrations show optional items and materials that vary based on availability and community requirements.



#### dreeshomes.com

©2020, The Drees Company. All Rights Reserved. No portion of this material may be reproduced in any form or by any means, including photocopying, without the express written permission of The Drees Company. The Drees Company will vigorously prosecute any unauthorized use of this material.