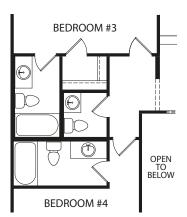

### **Optional Powder Bath**

(This Option makes the Hall Bath private to Bedroom #4)

#### Optional Bedroom #5

(This Option makes the Hall Bath private to Bedroom #4)

Illustrations show optional items and materials that vary based on availability and community requirements.