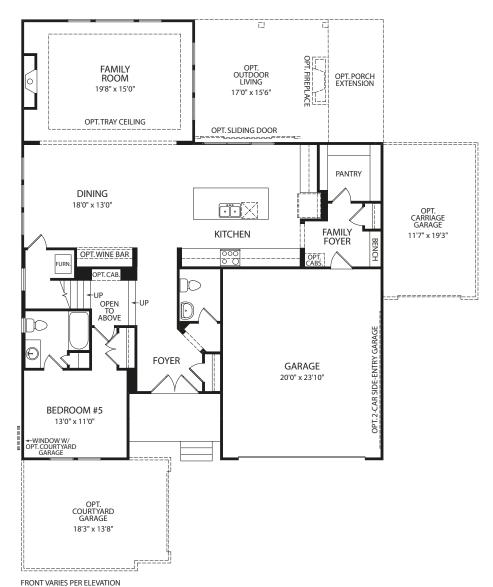

## KAITLYN

Main Level

**Optional Pocket Office** 

FRONT VARIES PER ELEVATION

Optional Home Office vs. Bedroom #5

FRONT VARIES PER ELEVATION