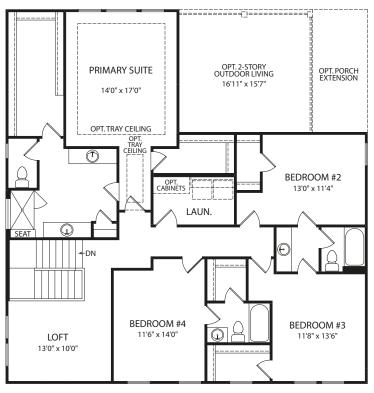

## **Second Level**

**Optional Garden Bath** 

Optional Deluxe Shower

FRONT VARIES PER ELEVATION

Second Level with Optional Third Level

**Optional Third Level** 

**Optional Third Level with Optional Bonus Room** 

Optional Third Level with Optional Bonus Room and Optional Bedroom #6

Illustrations show optional items and materials that vary based on availability and community requirements.