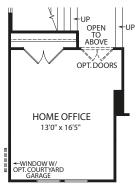

## KAITLYN

Main Level

**Optional Pocket Office** 

FRONT VARIES PER ELEVATION

Optional Home Office vs. Bedroom #5

FRONT VARIES PER ELEVATION