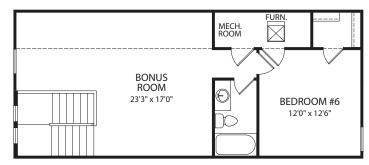

## THEODORE

**Second Level** 

Main Level

Second Level with Third Level

FRONT VARIES PER ELEVATION

**Optional Third Level with Unfinished Attic** 

FRONT VARIES PER ELEVATION

Optional Third Level with Bonus Room and Bedroom #6

Illustrations show optional items and materials that vary based on availability and community requirements.