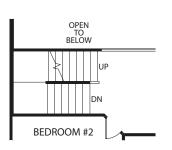

## THEODORE

**Second Level** 

Main Level

Second Level with Third Level

FRONT VARIES PER ELEVATION

**Optional Third Level with Unfinished Attic** 

FRONT VARIES PER ELEVATION

Optional Third Level with Bonus Room and Bedroom #6

Illustrations show optional items and materials that vary based on availability and community requirements.