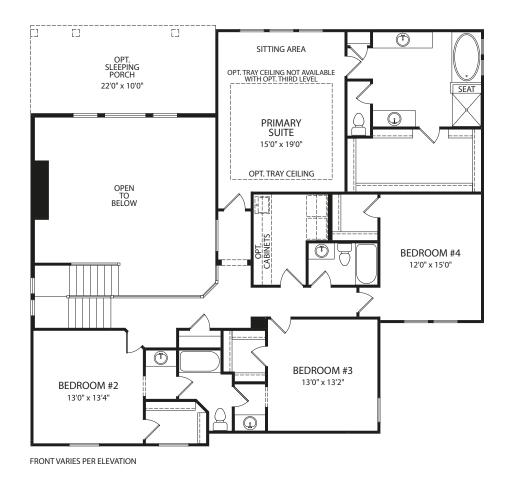

## THEODORE

**Second Level** 

Main Level

Second Level with Third Level

FRONT VARIES PER ELEVATION

**Optional Third Level with Unfinished Attic** 

FRONT VARIES PER ELEVATION

Optional Third Level with Bonus Room and Bedroom #6