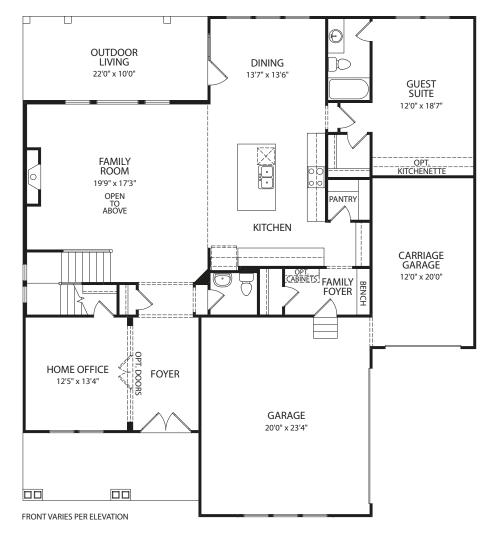

## THEODORE

**Second Level** 

Main Level

Second Level with Third Level

FRONT VARIES PER ELEVATION

**Optional Third Level with Unfinished Attic** 

FRONT VARIES PER ELEVATION

Optional Third Level with Bonus Room and Bedroom #6