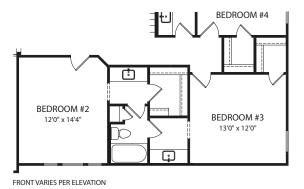

## CHAMPLAIN

**Second Level** 

**Optional Jack and Jill Bath** 

**Optional Primary Suite Bath** 

**Optional Third Level** 

**Optional Third Level with Optional Bonus Room** 

Optional Third Level with Optional Bonus Room and Bedroom #7