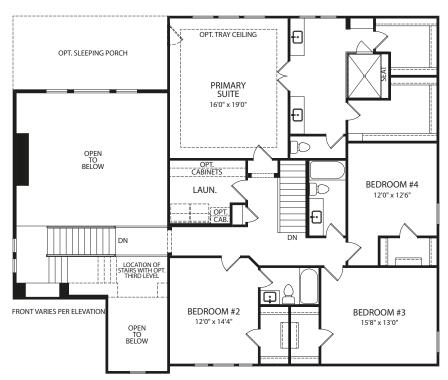

## CHAMPLAIN

**Second Level** 

**Optional Jack and Jill Bath** 

**Optional Primary Suite Bath** 

**Optional Third Level** 

**Optional Third Level with Optional Bonus Room** 

Optional Third Level with Optional Bonus Room and Bedroom #7

Note: The elevations and floor plans in this brochure show optional items and materials that vary by availability and community. Room sizes may vary due to elevation and siding material selected.

Because we are constantly improving our product, we reserve the right to change product features, brand names, dimensions, architectural details and design. This brochure and exterior colors shown here are for illustrative purposes only. They are not meant to represent actual product selections and may not be representative of available colors in specific communities. This is not part of a legal contract.